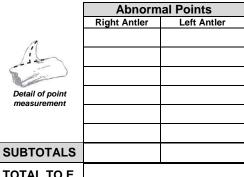

## TYPICAL ROCKY MOUNTAIN ELK

| 200                                                                  | and D                                                                     |                                                                            |                                                                                | 2            | TOTAL            | TO E        |            |  |
|----------------------------------------------------------------------|---------------------------------------------------------------------------|----------------------------------------------------------------------------|--------------------------------------------------------------------------------|--------------|------------------|-------------|------------|--|
|                                                                      | SEE OTI                                                                   | IER SIDE FO                                                                |                                                                                |              |                  |             |            |  |
| A. No. P                                                             | oints on Right Antler                                                     |                                                                            | No. Points on Left Antler                                                      |              | COLUMN 1         | COLUMN 2    | COLUMN 3   |  |
| B. Tip to                                                            | Tip Spread                                                                |                                                                            | C. Greatest Spread                                                             |              | Right Antler     | Loft Antior | Difference |  |
| D. Inside spread - Main Beams                                        |                                                                           | (ENTER BELOW AS SPREAD CREDIT – MAY EQUAL BUT NOT EXCEED LONGER MAIN BEAM) |                                                                                | Right Antier | Left Antler      | Dillerence  |            |  |
| E. Total Length of Abnormal Points                                   |                                                                           |                                                                            |                                                                                |              |                  |             |            |  |
| F. Length of Main Beam                                               |                                                                           |                                                                            |                                                                                |              |                  |             |            |  |
| G-1. Length of First Point                                           |                                                                           |                                                                            |                                                                                |              |                  |             |            |  |
| G-2. Length of Second Point                                          |                                                                           |                                                                            |                                                                                |              |                  |             |            |  |
| G-3. Length of Third Point                                           |                                                                           |                                                                            |                                                                                |              |                  |             |            |  |
| G-4. Len                                                             | gth of Fourth Point                                                       |                                                                            |                                                                                |              |                  |             |            |  |
| G-5. Len                                                             | gth of Fifth Point                                                        |                                                                            |                                                                                |              |                  |             |            |  |
| G-6. Len                                                             | gth of Sixth Point, if                                                    | present                                                                    |                                                                                |              |                  |             |            |  |
| G-7. Len                                                             | gth of Seventh Point                                                      | , if present                                                               |                                                                                |              |                  |             |            |  |
| H-1. Circumference at smallest place between first and second points |                                                                           |                                                                            |                                                                                |              |                  |             |            |  |
| H-2. Circumference at smallest place between second and third points |                                                                           |                                                                            |                                                                                |              |                  |             |            |  |
| H-3. Circumference at smallest place between third and fourth points |                                                                           |                                                                            |                                                                                |              |                  |             |            |  |
| H-4. Circ                                                            | -4. Circumference at smallest place between third fourth and fifth points |                                                                            |                                                                                |              |                  |             |            |  |
|                                                                      |                                                                           |                                                                            |                                                                                | TOTALS       |                  |             |            |  |
| ADD                                                                  | Spread Credit                                                             |                                                                            | Kill Location:                                                                 |              |                  |             |            |  |
|                                                                      | Column 1                                                                  |                                                                            | Date Killed: Hunter Name:                                                      |              |                  |             |            |  |
|                                                                      | Column 2                                                                  |                                                                            | Trophy Owner Name: Phone #:                                                    |              |                  |             |            |  |
| SUBTOTAL                                                             |                                                                           |                                                                            | Owner's Mailing Address:                                                       |              |                  |             |            |  |
| SUBTRACT Column 3                                                    |                                                                           |                                                                            | City/Town: Prov. Postal Code:                                                  |              |                  |             |            |  |
| FINAL SCORE                                                          |                                                                           |                                                                            | Owner's Email:  Junior Hunter? (under 18 at time of kill  AGE AT TIME OF KILL: |              | at time of kill) |             |            |  |
|                                                                      |                                                                           |                                                                            | Remarks (Mention Any Abnormalities or Unique Qualities):                       |              |                  |             |            |  |
|                                                                      |                                                                           |                                                                            |                                                                                |              |                  |             |            |  |

| ı                                                                                                                                                                                                                                                                                                                                                                                                                                                                                                                                                                                                                                                                                                                                                                                                                                                                                                                                                                                                                                                                                                                                                                                                                | cortify that I have measured this trophy on                                                                                                                                                                                                                                                                                                                                                                                                                                                                                                                                                                                                                                                                                                                                                                            |                                                                                                                                                                                                                                                                                                                                             |
|------------------------------------------------------------------------------------------------------------------------------------------------------------------------------------------------------------------------------------------------------------------------------------------------------------------------------------------------------------------------------------------------------------------------------------------------------------------------------------------------------------------------------------------------------------------------------------------------------------------------------------------------------------------------------------------------------------------------------------------------------------------------------------------------------------------------------------------------------------------------------------------------------------------------------------------------------------------------------------------------------------------------------------------------------------------------------------------------------------------------------------------------------------------------------------------------------------------|------------------------------------------------------------------------------------------------------------------------------------------------------------------------------------------------------------------------------------------------------------------------------------------------------------------------------------------------------------------------------------------------------------------------------------------------------------------------------------------------------------------------------------------------------------------------------------------------------------------------------------------------------------------------------------------------------------------------------------------------------------------------------------------------------------------------|---------------------------------------------------------------------------------------------------------------------------------------------------------------------------------------------------------------------------------------------------------------------------------------------------------------------------------------------|
| PRINT NAME                                                                                                                                                                                                                                                                                                                                                                                                                                                                                                                                                                                                                                                                                                                                                                                                                                                                                                                                                                                                                                                                                                                                                                                                       | , certify that I have measured this trophy on                                                                                                                                                                                                                                                                                                                                                                                                                                                                                                                                                                                                                                                                                                                                                                          | DATE (MM/DD/YYYY)                                                                                                                                                                                                                                                                                                                           |
| at                                                                                                                                                                                                                                                                                                                                                                                                                                                                                                                                                                                                                                                                                                                                                                                                                                                                                                                                                                                                                                                                                                                                                                                                               | OUT.                                                                                                                                                                                                                                                                                                                                                                                                                                                                                                                                                                                                                                                                                                                                                                                                                   |                                                                                                                                                                                                                                                                                                                                             |
| STREET ADDRESS                                                                                                                                                                                                                                                                                                                                                                                                                                                                                                                                                                                                                                                                                                                                                                                                                                                                                                                                                                                                                                                                                                                                                                                                   | CITY                                                                                                                                                                                                                                                                                                                                                                                                                                                                                                                                                                                                                                                                                                                                                                                                                   | PROVINCE                                                                                                                                                                                                                                                                                                                                    |
| and that these measurements are, to the best of my knowled                                                                                                                                                                                                                                                                                                                                                                                                                                                                                                                                                                                                                                                                                                                                                                                                                                                                                                                                                                                                                                                                                                                                                       | edge and belief, made in accordance with the instru                                                                                                                                                                                                                                                                                                                                                                                                                                                                                                                                                                                                                                                                                                                                                                    | ictions given.                                                                                                                                                                                                                                                                                                                              |
| WITNESS                                                                                                                                                                                                                                                                                                                                                                                                                                                                                                                                                                                                                                                                                                                                                                                                                                                                                                                                                                                                                                                                                                                                                                                                          | OFFICIAL MEASURER                                                                                                                                                                                                                                                                                                                                                                                                                                                                                                                                                                                                                                                                                                                                                                                                      |                                                                                                                                                                                                                                                                                                                                             |
| INSTRUCTIONS FOR MEAS                                                                                                                                                                                                                                                                                                                                                                                                                                                                                                                                                                                                                                                                                                                                                                                                                                                                                                                                                                                                                                                                                                                                                                                            | SURING TYPICAL ROCKY MOUNT                                                                                                                                                                                                                                                                                                                                                                                                                                                                                                                                                                                                                                                                                                                                                                                             | AIN ELK                                                                                                                                                                                                                                                                                                                                     |
| cable can be used to measure points and main beams of measurements cannot be taken until the antlers have air A. Number of Points on Each Antler: To be counted a exceeding width at one inch more of length. All points a tip is counted as a point but not measured as a point. PB. Tip to Tip Spread is measured between tips of main C. Greatest Spread is measured between perpendicular main beams or points. Greatest spread does not add D. Inside Spread of Main Beams is measured at a right Enter this measurement again as the Spread Credit if it longer main beam length for Spread Credit. E. Total of Lengths of all Abnormal Points: Abnormal point or from bottom or sides of main beam) or pattern (appropriate blanks. F. Length of Main Beam is measured from the center of the main beam. The point of beginning is that point of the burr then following generally the line of the illustratio G-1-2-3-4-5-6-7. Length of Normal Points: Normal poi illustrated. They are measured from nearest edge of mabeam so that the top edge of the tape coincides with the for point measurements. Record point lengths in approp H-1-2-3-4. Circumferences are taken as detailed in illustrated. | ir dried for at least 60 days after the animal was leas a point, the projection must be at least one incare measured from tip of point to nearest edge of Point totals do not add into the final score. In beams. Tip to tip spread does not add into the ars at a right angle to the centerline of the skull at into the final score. In the final score, and and into the final score, are any to the centerline of the skull at widest points less than or equal to the length of the longer in the points, not generally paired). Measure in the lowest outside edge of burr over the outer on the burr where the center line along the outer on the burr where the center line along the outer and beam over outer curve to tip. Lay the tape also top edge of the beam on both sides of the point priate blanks. | killed. ch long, with the length f beam as illustrated. Beam the final score. It widest part, whether across sint between main beams. Inain beam; if greater, enter as points originating from a usual manner and enter in side to the most distant point side of the beam intersects In in the general pattern long the outer curve of the |
| ı                                                                                                                                                                                                                                                                                                                                                                                                                                                                                                                                                                                                                                                                                                                                                                                                                                                                                                                                                                                                                                                                                                                                                                                                                | DECLARATION                                                                                                                                                                                                                                                                                                                                                                                                                                                                                                                                                                                                                                                                                                                                                                                                            |                                                                                                                                                                                                                                                                                                                                             |
| By signing this form:                                                                                                                                                                                                                                                                                                                                                                                                                                                                                                                                                                                                                                                                                                                                                                                                                                                                                                                                                                                                                                                                                                                                                                                            |                                                                                                                                                                                                                                                                                                                                                                                                                                                                                                                                                                                                                                                                                                                                                                                                                        |                                                                                                                                                                                                                                                                                                                                             |
| <ul> <li>the current Entry Requirements Policy of the Lagree that this score sheet and any photo the Club or obtained at the time of measure the Club's newsletter, future editions of the</li> </ul>                                                                                                                                                                                                                                                                                                                                                                                                                                                                                                                                                                                                                                                                                                                                                                                                                                                                                                                                                                                                            | ed is accurate and correct; Chase – or is otherwise admissible (e.g. picthe Wildlife Records Club of British Columbinos or written material associated with this erring become the property of the Club to be a least Big Game Records of British Columbia reduct compensation to the hunter and/or owners.                                                                                                                                                                                                                                                                                                                                                                                                                                                                                                            | a ("the Club"); and<br>ntry either submitted to<br>archived and published in<br>cords book, online social                                                                                                                                                                                                                                   |