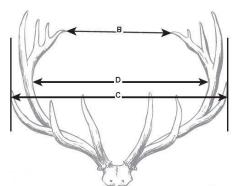

## TYPICAL ROCKY MOUNTAIN ELK

| 200                                                                  | and D                                                                     |                                                                            |                                                                                | 2            | TOTAL            | TO E        |            |  |
|----------------------------------------------------------------------|---------------------------------------------------------------------------|----------------------------------------------------------------------------|--------------------------------------------------------------------------------|--------------|------------------|-------------|------------|--|
|                                                                      | SEE OTI                                                                   | IER SIDE FO                                                                |                                                                                |              |                  |             |            |  |
| A. No. P                                                             | oints on Right Antler                                                     |                                                                            | No. Points on Left Antler                                                      |              | COLUMN 1         | COLUMN 2    | COLUMN 3   |  |
| B. Tip to                                                            | Tip Spread                                                                |                                                                            | C. Greatest Spread                                                             |              | Right Antler     | Loft Antior | Difference |  |
| D. Inside spread - Main Beams                                        |                                                                           | (ENTER BELOW AS SPREAD CREDIT – MAY EQUAL BUT NOT EXCEED LONGER MAIN BEAM) |                                                                                | Right Antier | Left Antler      | Dillerence  |            |  |
| E. Total Length of Abnormal Points                                   |                                                                           |                                                                            |                                                                                |              |                  |             |            |  |
| F. Length of Main Beam                                               |                                                                           |                                                                            |                                                                                |              |                  |             |            |  |
| G-1. Length of First Point                                           |                                                                           |                                                                            |                                                                                |              |                  |             |            |  |
| G-2. Length of Second Point                                          |                                                                           |                                                                            |                                                                                |              |                  |             |            |  |
| G-3. Length of Third Point                                           |                                                                           |                                                                            |                                                                                |              |                  |             |            |  |
| G-4. Len                                                             | gth of Fourth Point                                                       |                                                                            |                                                                                |              |                  |             |            |  |
| G-5. Len                                                             | gth of Fifth Point                                                        |                                                                            |                                                                                |              |                  |             |            |  |
| G-6. Len                                                             | gth of Sixth Point, if                                                    | present                                                                    |                                                                                |              |                  |             |            |  |
| G-7. Len                                                             | gth of Seventh Point                                                      | , if present                                                               |                                                                                |              |                  |             |            |  |
| H-1. Circumference at smallest place between first and second points |                                                                           |                                                                            |                                                                                |              |                  |             |            |  |
| H-2. Circumference at smallest place between second and third points |                                                                           |                                                                            |                                                                                |              |                  |             |            |  |
| H-3. Circumference at smallest place between third and fourth points |                                                                           |                                                                            |                                                                                |              |                  |             |            |  |
| H-4. Circ                                                            | -4. Circumference at smallest place between third fourth and fifth points |                                                                            |                                                                                |              |                  |             |            |  |
|                                                                      |                                                                           |                                                                            |                                                                                | TOTALS       |                  |             |            |  |
| ADD                                                                  | Spread Credit                                                             |                                                                            | Kill Location:                                                                 |              |                  |             |            |  |
|                                                                      | Column 1                                                                  |                                                                            | Date Killed: Hunter Name:                                                      |              |                  |             |            |  |
|                                                                      | Column 2                                                                  |                                                                            | Trophy Owner Name: Phone #:                                                    |              |                  |             |            |  |
| SUBTOTAL                                                             |                                                                           |                                                                            | Owner's Mailing Address:                                                       |              |                  |             |            |  |
| SUBTRACT Column 3                                                    |                                                                           |                                                                            | City/Town: Prov. Postal Code:                                                  |              |                  |             |            |  |
| FINAL SCORE                                                          |                                                                           |                                                                            | Owner's Email:  Junior Hunter? (under 18 at time of kill  AGE AT TIME OF KILL: |              | at time of kill) |             |            |  |
|                                                                      |                                                                           |                                                                            | Remarks (Mention Any Abnormalities or Unique Qualities):                       |              |                  |             |            |  |
|                                                                      |                                                                           |                                                                            |                                                                                |              |                  |             |            |  |

| ı                                                                                                                                                                                                                                                                                                                                                                                                                                                                                                                                                                                                                                                                                                                                                                                                                                                                                                                                                                                                                                                                                                                                                                                                                | cortify that I have measured this trophy on                                                                                                                                                                                                                                                                                                                                                                                                                                                                                                                                                                                                                                                                                                                                                                            |                                                                                                                                                                                                                                                                                                                                             |
|------------------------------------------------------------------------------------------------------------------------------------------------------------------------------------------------------------------------------------------------------------------------------------------------------------------------------------------------------------------------------------------------------------------------------------------------------------------------------------------------------------------------------------------------------------------------------------------------------------------------------------------------------------------------------------------------------------------------------------------------------------------------------------------------------------------------------------------------------------------------------------------------------------------------------------------------------------------------------------------------------------------------------------------------------------------------------------------------------------------------------------------------------------------------------------------------------------------|------------------------------------------------------------------------------------------------------------------------------------------------------------------------------------------------------------------------------------------------------------------------------------------------------------------------------------------------------------------------------------------------------------------------------------------------------------------------------------------------------------------------------------------------------------------------------------------------------------------------------------------------------------------------------------------------------------------------------------------------------------------------------------------------------------------------|---------------------------------------------------------------------------------------------------------------------------------------------------------------------------------------------------------------------------------------------------------------------------------------------------------------------------------------------|
| PRINT NAME                                                                                                                                                                                                                                                                                                                                                                                                                                                                                                                                                                                                                                                                                                                                                                                                                                                                                                                                                                                                                                                                                                                                                                                                       | , certify that I have measured this trophy on                                                                                                                                                                                                                                                                                                                                                                                                                                                                                                                                                                                                                                                                                                                                                                          | DATE (MM/DD/YYYY)                                                                                                                                                                                                                                                                                                                           |
| at                                                                                                                                                                                                                                                                                                                                                                                                                                                                                                                                                                                                                                                                                                                                                                                                                                                                                                                                                                                                                                                                                                                                                                                                               | OUT.                                                                                                                                                                                                                                                                                                                                                                                                                                                                                                                                                                                                                                                                                                                                                                                                                   |                                                                                                                                                                                                                                                                                                                                             |
| STREET ADDRESS                                                                                                                                                                                                                                                                                                                                                                                                                                                                                                                                                                                                                                                                                                                                                                                                                                                                                                                                                                                                                                                                                                                                                                                                   | CITY                                                                                                                                                                                                                                                                                                                                                                                                                                                                                                                                                                                                                                                                                                                                                                                                                   | PROVINCE                                                                                                                                                                                                                                                                                                                                    |
| and that these measurements are, to the best of my knowled                                                                                                                                                                                                                                                                                                                                                                                                                                                                                                                                                                                                                                                                                                                                                                                                                                                                                                                                                                                                                                                                                                                                                       | edge and belief, made in accordance with the instru                                                                                                                                                                                                                                                                                                                                                                                                                                                                                                                                                                                                                                                                                                                                                                    | ictions given.                                                                                                                                                                                                                                                                                                                              |
| WITNESS                                                                                                                                                                                                                                                                                                                                                                                                                                                                                                                                                                                                                                                                                                                                                                                                                                                                                                                                                                                                                                                                                                                                                                                                          | OFFICIAL MEASURER                                                                                                                                                                                                                                                                                                                                                                                                                                                                                                                                                                                                                                                                                                                                                                                                      |                                                                                                                                                                                                                                                                                                                                             |
| INSTRUCTIONS FOR MEAS                                                                                                                                                                                                                                                                                                                                                                                                                                                                                                                                                                                                                                                                                                                                                                                                                                                                                                                                                                                                                                                                                                                                                                                            | SURING TYPICAL ROCKY MOUNT                                                                                                                                                                                                                                                                                                                                                                                                                                                                                                                                                                                                                                                                                                                                                                                             | AIN ELK                                                                                                                                                                                                                                                                                                                                     |
| cable can be used to measure points and main beams of measurements cannot be taken until the antlers have air A. Number of Points on Each Antler: To be counted a exceeding width at one inch more of length. All points a tip is counted as a point but not measured as a point. PB. Tip to Tip Spread is measured between tips of main C. Greatest Spread is measured between perpendicular main beams or points. Greatest spread does not add D. Inside Spread of Main Beams is measured at a right Enter this measurement again as the Spread Credit if it longer main beam length for Spread Credit. E. Total of Lengths of all Abnormal Points: Abnormal point or from bottom or sides of main beam) or pattern (appropriate blanks. F. Length of Main Beam is measured from the center of the main beam. The point of beginning is that point of the burr then following generally the line of the illustratio G-1-2-3-4-5-6-7. Length of Normal Points: Normal poi illustrated. They are measured from nearest edge of mabeam so that the top edge of the tape coincides with the for point measurements. Record point lengths in approp H-1-2-3-4. Circumferences are taken as detailed in illustrated. | ir dried for at least 60 days after the animal was leas a point, the projection must be at least one incare measured from tip of point to nearest edge of Point totals do not add into the final score. In beams. Tip to tip spread does not add into the ars at a right angle to the centerline of the skull at into the final score. In the final score, and and into the final score, are any to the centerline of the skull at widest points less than or equal to the length of the longer in the points, not generally paired). Measure in the lowest outside edge of burr over the outer on the burr where the center line along the outer on the burr where the center line along the outer and beam over outer curve to tip. Lay the tape also top edge of the beam on both sides of the point priate blanks. | killed. ch long, with the length f beam as illustrated. Beam the final score. It widest part, whether across sint between main beams. Inain beam; if greater, enter as points originating from a usual manner and enter in side to the most distant point side of the beam intersects In in the general pattern long the outer curve of the |
| ı                                                                                                                                                                                                                                                                                                                                                                                                                                                                                                                                                                                                                                                                                                                                                                                                                                                                                                                                                                                                                                                                                                                                                                                                                | DECLARATION                                                                                                                                                                                                                                                                                                                                                                                                                                                                                                                                                                                                                                                                                                                                                                                                            |                                                                                                                                                                                                                                                                                                                                             |
| By signing this form:                                                                                                                                                                                                                                                                                                                                                                                                                                                                                                                                                                                                                                                                                                                                                                                                                                                                                                                                                                                                                                                                                                                                                                                            |                                                                                                                                                                                                                                                                                                                                                                                                                                                                                                                                                                                                                                                                                                                                                                                                                        |                                                                                                                                                                                                                                                                                                                                             |
| <ul> <li>the current Entry Requirements Policy of the Lagree that this score sheet and any photo the Club or obtained at the time of measure the Club's newsletter, future editions of the</li> </ul>                                                                                                                                                                                                                                                                                                                                                                                                                                                                                                                                                                                                                                                                                                                                                                                                                                                                                                                                                                                                            | ed is accurate and correct; Chase – or is otherwise admissible (e.g. picthe Wildlife Records Club of British Columbinos or written material associated with this erring become the property of the Club to be a least Big Game Records of British Columbia reduct compensation to the hunter and/or owners.                                                                                                                                                                                                                                                                                                                                                                                                                                                                                                            | a ("the Club"); and<br>ntry either submitted to<br>archived and published in<br>cords book, online social                                                                                                                                                                                                                                   |