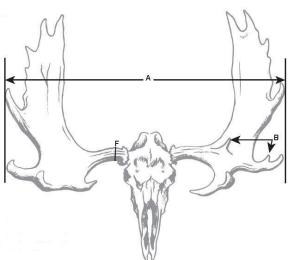

## **MOOSE**

Measurement on Back of Palm

B

PALM

CROSS SECTION

Measure Palm
Length and Width
from Edge to Edge

Abnormal Points
Right Antler Left Antler

NUMBER OF POINTS

TOTAL TO B.

|                                              | IOIAL IOB.                    |                            |                                                          |                |                                                                 |  |
|----------------------------------------------|-------------------------------|----------------------------|----------------------------------------------------------|----------------|-----------------------------------------------------------------|--|
| SEE OTHER SIDE FOR INSTRUCTIONS              |                               |                            | COLUMN 1                                                 | COLUMN 2       | COLUMN 3                                                        |  |
| A. Greatest Spread                           |                               | (ENTER BELOW)              | Right Antler                                             | Left Antler    | Difference                                                      |  |
| B. Number of Abnormal Points on Both Antlers |                               |                            |                                                          |                |                                                                 |  |
| C. Numb                                      | er of Normal Points           |                            |                                                          |                |                                                                 |  |
| D. Width                                     | of Palm                       |                            |                                                          |                |                                                                 |  |
| E. Lengt                                     | h of Palm Including Brow Paln |                            |                                                          |                |                                                                 |  |
| F. Circur                                    | nference of Beam at Smallest  | Place                      |                                                          |                |                                                                 |  |
| TOTALS                                       |                               |                            |                                                          |                |                                                                 |  |
|                                              | Greatest Spread               | Kill Location:             |                                                          |                |                                                                 |  |
| ADD                                          | Column 1                      | Date Killed:               | Hunter Name:                                             |                |                                                                 |  |
|                                              | Column 2                      | Trophy Owner Name:         | Phone #:                                                 |                |                                                                 |  |
|                                              | SUBTOTAL                      | Owner's Mailing Address:   | Owner's Mailing Address:                                 |                |                                                                 |  |
| SUBTRACT Column 3                            |                               | City/Town:                 | Pro                                                      | v. Postal Code | Postal Code:                                                    |  |
|                                              |                               | Owner's Email:             | Owner's Email:                                           |                | Junior Hunter? (under 18 at time of kill)  AGE AT TIME OF KILL: |  |
|                                              | FINAL SCORE                   | Remarks (Mention Any Abnor | Remarks (Mention Any Abnormalities or Unique Qualities): |                |                                                                 |  |
|                                              |                               |                            |                                                          |                |                                                                 |  |

| ı              |                                                                                                                                                                                                                                                                                                                                                                                                                                                                                                                                                                                                                                                                                                                                                                                                                                                  | , certify that I have measured this trophy on _                                                                                                                                                                                                                                                                                                                                                                                                                                                                                                                                                                                                                                                                            |                                                                                                                                                                                                                                                                                                                         |  |  |  |  |
|----------------|--------------------------------------------------------------------------------------------------------------------------------------------------------------------------------------------------------------------------------------------------------------------------------------------------------------------------------------------------------------------------------------------------------------------------------------------------------------------------------------------------------------------------------------------------------------------------------------------------------------------------------------------------------------------------------------------------------------------------------------------------------------------------------------------------------------------------------------------------|----------------------------------------------------------------------------------------------------------------------------------------------------------------------------------------------------------------------------------------------------------------------------------------------------------------------------------------------------------------------------------------------------------------------------------------------------------------------------------------------------------------------------------------------------------------------------------------------------------------------------------------------------------------------------------------------------------------------------|-------------------------------------------------------------------------------------------------------------------------------------------------------------------------------------------------------------------------------------------------------------------------------------------------------------------------|--|--|--|--|
| .,             | PRINT NAME                                                                                                                                                                                                                                                                                                                                                                                                                                                                                                                                                                                                                                                                                                                                                                                                                                       | , corary and reners insusance and aspiry on _                                                                                                                                                                                                                                                                                                                                                                                                                                                                                                                                                                                                                                                                              | DATE (MM/DD/YYYY)                                                                                                                                                                                                                                                                                                       |  |  |  |  |
| at             |                                                                                                                                                                                                                                                                                                                                                                                                                                                                                                                                                                                                                                                                                                                                                                                                                                                  |                                                                                                                                                                                                                                                                                                                                                                                                                                                                                                                                                                                                                                                                                                                            |                                                                                                                                                                                                                                                                                                                         |  |  |  |  |
|                | STREET ADDRESS                                                                                                                                                                                                                                                                                                                                                                                                                                                                                                                                                                                                                                                                                                                                                                                                                                   | CITY                                                                                                                                                                                                                                                                                                                                                                                                                                                                                                                                                                                                                                                                                                                       | PROVINCE                                                                                                                                                                                                                                                                                                                |  |  |  |  |
| and tha        | t these measurements are, to the best of my knowl                                                                                                                                                                                                                                                                                                                                                                                                                                                                                                                                                                                                                                                                                                                                                                                                | edge and belief, made in accordance with the ins                                                                                                                                                                                                                                                                                                                                                                                                                                                                                                                                                                                                                                                                           | structions given.                                                                                                                                                                                                                                                                                                       |  |  |  |  |
|                | WITNESS                                                                                                                                                                                                                                                                                                                                                                                                                                                                                                                                                                                                                                                                                                                                                                                                                                          | OFFICIAL MEASUR                                                                                                                                                                                                                                                                                                                                                                                                                                                                                                                                                                                                                                                                                                            | ER                                                                                                                                                                                                                                                                                                                      |  |  |  |  |
|                | INSTRUCTION                                                                                                                                                                                                                                                                                                                                                                                                                                                                                                                                                                                                                                                                                                                                                                                                                                      | NS FOR MEASURING MOOSE                                                                                                                                                                                                                                                                                                                                                                                                                                                                                                                                                                                                                                                                                                     |                                                                                                                                                                                                                                                                                                                         |  |  |  |  |
| in eight       | surements must be made with a ¼-inch wide flench, without reduction. Official measurements can was killed.                                                                                                                                                                                                                                                                                                                                                                                                                                                                                                                                                                                                                                                                                                                                       |                                                                                                                                                                                                                                                                                                                                                                                                                                                                                                                                                                                                                                                                                                                            |                                                                                                                                                                                                                                                                                                                         |  |  |  |  |
| B.<br>C.<br>D. | Greatest Spread is measured between perper Number of Abnormal Points on Both Antler from the upper or lower palm surface or from to one inch long, with length exceeding width at a Number of Normal Points: Normal points or projection must be at least one inch long, with verify whether or not each projection qualifies Width of Palm is taken in contact with the uncline of measurement should be taken from the outside edge of the palm. If there are no bum The line of measurement should begin at the rethe palm between points or bumps, which give Length of Palm, including brow palm, is taker dips between bumps or points at the top edge If a bay is present, measure across the open to this path. The line of measurement should be desirable characteristic of palm thickness. Circumference of Beam at Smallest Point is | rs: Abnormal points are those projections originate inner edge of the palm (see illustration). All one inch or more of length. iginate from the outer edge of the palm. To be the length exceeding the width at one inch or as a point. dersurface of the palm, at a right angle to the initial inside edge of the palm to a dip between bumps or points, the width measurement is taken a midpoint of the inner edge of the palm and ences credit for the desirable characteristic of palm in contact with the undersurface of the palm, of the palm to dips between qualifying points of the palm to dips between qualifying points of the palm to dips between the palm edges and end at the midpoint of the palm edges | pinating from normal points or bnormal points must be at least e counted as a point, a more of length. Be sure to nner edge of the palm. The aps or points at the widest at the widest part of the palm. It at the midpoint of the edge of a thickness. parallel to the inner edge, from (if present) on the brow palm. |  |  |  |  |
| DECLARATION    |                                                                                                                                                                                                                                                                                                                                                                                                                                                                                                                                                                                                                                                                                                                                                                                                                                                  |                                                                                                                                                                                                                                                                                                                                                                                                                                                                                                                                                                                                                                                                                                                            |                                                                                                                                                                                                                                                                                                                         |  |  |  |  |
| By sig         | ning this form:                                                                                                                                                                                                                                                                                                                                                                                                                                                                                                                                                                                                                                                                                                                                                                                                                                  |                                                                                                                                                                                                                                                                                                                                                                                                                                                                                                                                                                                                                                                                                                                            |                                                                                                                                                                                                                                                                                                                         |  |  |  |  |
| •              | I certify that the information I have provided I certify that this animal was taken in Fair the current Entry Requirements Policy of I agree that this score sheet and any phot the Club or obtained at the time of measus the Club's newsletter, future editions of the media, or any other Club publications with                                                                                                                                                                                                                                                                                                                                                                                                                                                                                                                              | Chase – or is otherwise admissible (e.g. parties of the Wildlife Records Club of British Columbos or written material associated with this uring become the property of the Club to be Big Game Records of British Columbia                                                                                                                                                                                                                                                                                                                                                                                                                                                                                                | nbia ("the Club"); and<br>entry either submitted to<br>e archived and published in<br>records book, online social                                                                                                                                                                                                       |  |  |  |  |